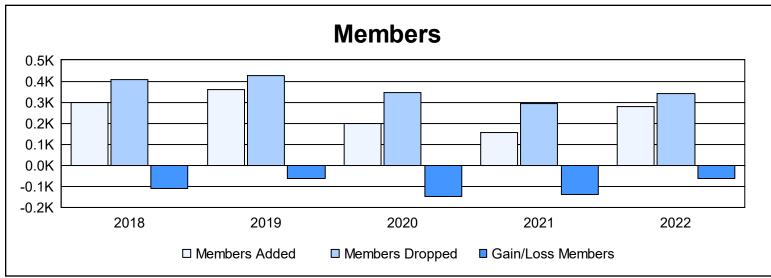

District 108 L

As of June 2022 Cumulative

| Year      | New<br>Clubs | Dropped<br>Clubs | Gain/<br>Loss<br>Clubs | New<br>Members | Charter<br>Members | Reinstate<br>Members | Transfer<br>Members | Total<br>Member<br>Added | Total<br>Members<br>Dropped | Gain/<br>Loss<br>Members |
|-----------|--------------|------------------|------------------------|----------------|--------------------|----------------------|---------------------|--------------------------|-----------------------------|--------------------------|
| 2017-2018 | 1            | 3                | -2                     | 249            | 23                 | 12                   | 15                  | 299                      | 408                         | -109                     |
| 2018-2019 | 2            | 0                | 2                      | 266            | 45                 | 11                   | 40                  | 362                      | 427                         | -65                      |
| 2019-2020 | 1            | 1                | 0                      | 144            | 25                 | 7                    | 20                  | 196                      | 346                         | -150                     |
| 2020-2021 | 1            | 0                | 1                      | 105            | 21                 | 12                   | 16                  | 154                      | 294                         | -140                     |
| 2021-2022 | 0            | 4                | -4                     | 217            | 15                 | 7                    | 38                  | 277                      | 339                         | -62                      |
| Average   | 1            | 2                | -1                     | 196            | 26                 | 10                   | 26                  | 258                      | 363                         | -105                     |