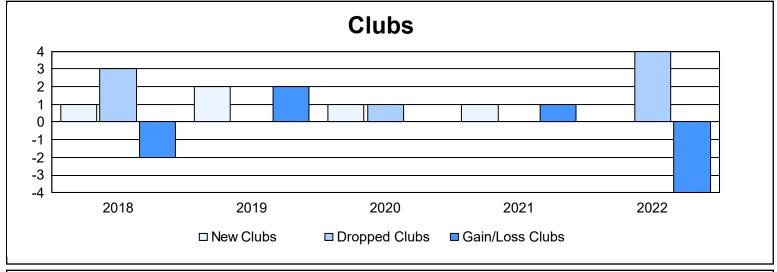

District 108 L

As of June 2022 Cumulative

| Year      | New<br>Clubs | Dropped<br>Clubs | Gain/<br>Loss<br>Clubs | New<br>Members | Charter<br>Members | Reinstate<br>Members | Transfer<br>Members | Total<br>Member<br>Added | Total<br>Members<br>Dropped | Gain/<br>Loss<br>Members |
|-----------|--------------|------------------|------------------------|----------------|--------------------|----------------------|---------------------|--------------------------|-----------------------------|--------------------------|
| 2017-2018 | 1            | 3                | -2                     | 249            | 23                 | 12                   | 15                  | 299                      | 408                         | -109                     |
| 2018-2019 | 2            | 0                | 2                      | 266            | 45                 | 11                   | 40                  | 362                      | 427                         | -65                      |
| 2019-2020 | 1            | 1                | 0                      | 144            | 25                 | 7                    | 20                  | 196                      | 346                         | -150                     |
| 2020-2021 | 1            | 0                | 1                      | 105            | 21                 | 12                   | 16                  | 154                      | 294                         | -140                     |
| 2021-2022 | 0            | 4                | -4                     | 217            | 15                 | 7                    | 38                  | 277                      | 339                         | -62                      |
| Average   | 1            | 2                | -1                     | 196            | 26                 | 10                   | 26                  | 258                      | 363                         | -105                     |